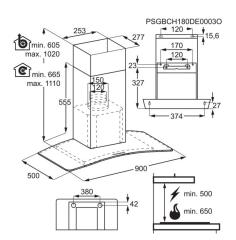

# ZHC92352X

| Installation                               | Chimney          |
|--------------------------------------------|------------------|
| Size                                       | 90               |
| Dimensions, HxWxD                          | 605-1020x898x500 |
| Minimum distance from cooking top          | 50               |
| Minimum distance from cooking top          | 65               |
| Cord Length                                | 1.32             |
| Voltage                                    | 220-240          |
| Required Fuse                              | No               |
| Frequency                                  | 50               |
| Colour                                     | Stainless steel  |
| Charcoal filter type                       | ECFB01           |
| Other comments technical specifications    | EL data missing  |
| Superperforming charcoal filter compatible | NO, NO           |
| Energy class                               | С                |
| Fluid dynamic efficiency class             | D                |
| Lighting efficiency class                  | Α                |
| Grease filter efficiency class             | С                |
| Capacity minimum, m3/h                     | 300              |
| Capacity, Max m³/h                         | 500              |
| Capacity intensive, m3/h                   | 0                |
| Sound power min speed, dB(A)               | 57               |
| Sound power max speed, dB(A)               | 69               |
| Sound power intensive, dB(A)               | 0                |