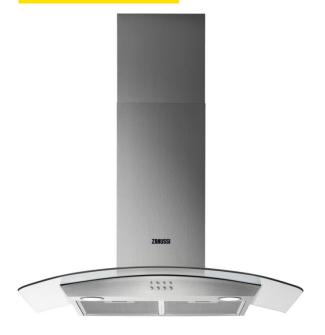

## ZHC92352X

### Enjoy a pleasant and stylish kitchen

This decorative chimney hood ensures that your kitchen is always fresh and odour-free, while also giving it a contemporary look.

This decorative chimney hood ensures that your kitchen is always fresh and odour-free, while also giving it a contemporary look.