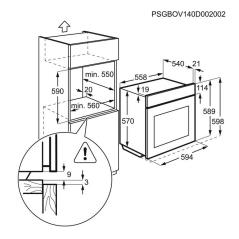

# **ZOHHE2X2**

| Product Specificatio |
|----------------------|
|----------------------|

| Main Colour                                                         | Stainless Steel with antifingerprint coating                                                                                               |
|---------------------------------------------------------------------|--------------------------------------------------------------------------------------------------------------------------------------------|
| Energy Rating                                                       | A                                                                                                                                          |
| Built-in Dimensions (mm) (HxWxD)                                    | 590x560x550                                                                                                                                |
| Functions (Main Oven)                                               | Bottom heat, Conventional/Traditional<br>cooking, Defrost, Fan cooking,<br>Grilling, Moist fan baking, True fan<br>cooking, Turbo grilling |
| Connectivity                                                        | No                                                                                                                                         |
| Total Electricity Loading (W)                                       | 2090                                                                                                                                       |
| Steam Category                                                      | No                                                                                                                                         |
| Timer Type                                                          | SET                                                                                                                                        |
| Cavity Size (L)                                                     | 58                                                                                                                                         |
| Self-Cleaning?                                                      | Aqua Clean Enamel                                                                                                                          |
| Dimensions (mm) (HxWxD)                                             | 590x594x560                                                                                                                                |
| Oven control knob type                                              | Bar Standard                                                                                                                               |
| Max Power Grill - Top Oven (W)                                      | 2090                                                                                                                                       |
| Max power oven, W                                                   | 2090                                                                                                                                       |
| Temperature Range                                                   | 50°C - 250°C                                                                                                                               |
| Largest Surface area                                                | 1130                                                                                                                                       |
| Interior light                                                      | 1, Back halogen                                                                                                                            |
| Energy efficiency index EEI Main<br>Oven                            | 94.9                                                                                                                                       |
| Main Oven Conventional Mode -<br>Energy consumption per cycle (Kwh) | 0.89                                                                                                                                       |