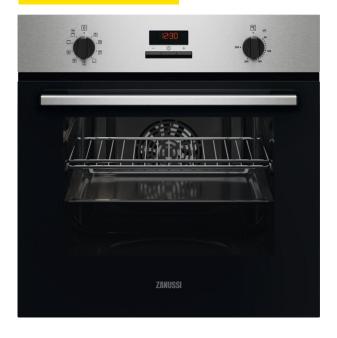

# **ZOHHE2X2**

- Economy variable grill
- Top heat
- Bottom heat
- · Fan Controlled Defrosting
- Oven features:
- Pizza cooking
- Clean 'n' clear enamel interior
- 2 oven shelves
- · Fan cooled double glazed door with heat reflective glass
- 'A' energy class