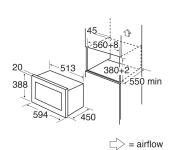

## **Technical specification**

- Bulb type: 25W incandescent bulb
- Capacity: 25L
  Mains apple: 100
- Mains cable: 100 cm
- Net volume: 25L
- Power supply required: 13A
- Rated electrical power: 2.5kW
- · Supplied with UK plug