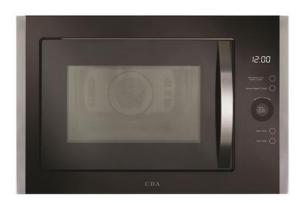

# VM452SS Built in microwave, grill & convection oven

### **Features**

- Touch control
- Interior light
- Interior lateral light
- LED timer and clock
- Grill rating: 1100W
- Convection heater rating: 2500W
- 5 microwave power levels: 900W max
- Microwave function
- Grill function
- Microwave/grill function
- Convection oven function
- Microwave/convection oven function
- Grill/convection function
- Combination cooking function
- Manual defrost
- · Auto defrost
- Quick start
- Auto cook: 10 auto cook programmes
- Acoustic end of programme signal
- Maximum temp convention programme: 220°
- Safety key lock
- · Left hand hinged door