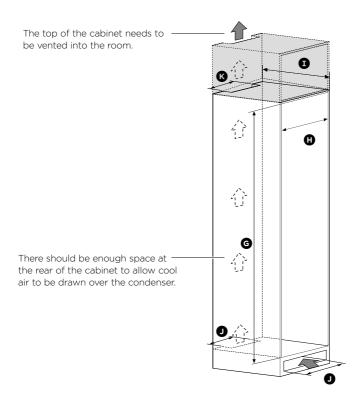

## **Cabinetry dimensions**

| CABINETRY DIMENSIONS (including minimum clearances) | mm                 |
|-----------------------------------------------------|--------------------|
| Inside height                                       | 1782 - 1786        |
| (H) Inside width                                    | 564 - 570          |
| ① Overall depth                                     | min. 550           |
| MINIMUM CLEARANCES                                  | cm²                |
| ① Minimum inlet vent area                           | 200cm <sup>2</sup> |
| Minimum outlet vent area                            | 280cm <sup>2</sup> |