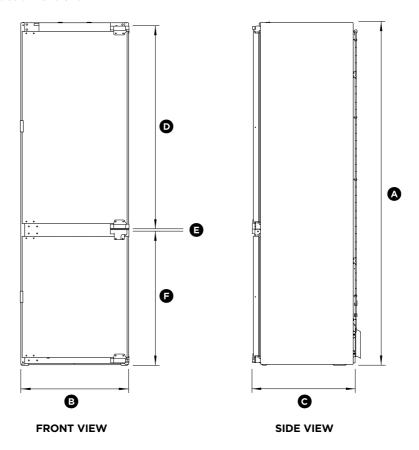

## **Product dimensions**

| PRODUCT DIMENSIONS   | mm   |
|----------------------|------|
| Overall height       | 1773 |
| Overall width        | 555  |
| © Overall depth      | 540  |
| Top door height      | 1066 |
| E Hinge gap height   | 12   |
| © Bottom door height | 692  |