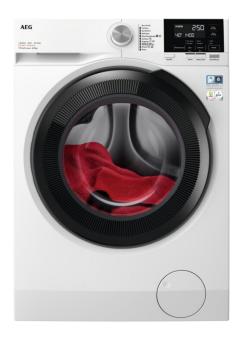

### LWR7185M4B

### Wash and Dry in one go or just steam refresh.

The 7000 ProSteam® Washer Dryer is a 3-in-1 laundry machine that streamlines the laundry process for you with wash, dry, and steam programmes. Steam uses 96% less water\*, and is gentler than washing, helping clothes look their best for longer.