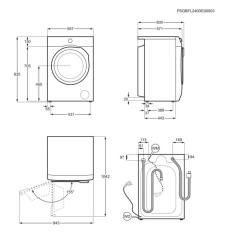

### LWR7185M4B

| Product Specification                            |                                                                                                                                                                                                                  |                               |                                         |
|--------------------------------------------------|------------------------------------------------------------------------------------------------------------------------------------------------------------------------------------------------------------------|-------------------------------|-----------------------------------------|
| Energy Rating (Wash&Dry)                         | D                                                                                                                                                                                                                | Outlet Hose Length (cm)       | 140                                     |
| Washing Capacity (kg)                            | 8                                                                                                                                                                                                                | Total Electricity Loading (W) | 2100                                    |
| Drying Capacity (kg)                             | 5                                                                                                                                                                                                                | Voltage (V)                   | 230-240                                 |
| Dryer Type                                       | Condenser                                                                                                                                                                                                        | Required Fuse (A)             | 13                                      |
| Program List                                     | Eco 40-60, Cottons, Synthetics, Delicates, Wool\Handwash, OutDoor, Hygiene, Quick 20 Wash&Dry 60, Steam, Rinse On/Off, Time Save, Delay start, Temperature, Spin, Options, Auto Dry, Time dry, Mode, Start/Pause | Frequency (Hz)                | 50                                      |
|                                                  |                                                                                                                                                                                                                  | Woolmark                      | Woolmark Blue + WoolCare<br>Ariel/Lenor |
|                                                  |                                                                                                                                                                                                                  | Noise (dB)                    | 72                                      |
| Push Button Functions                            |                                                                                                                                                                                                                  | Remaining Moisture (%)        | 0                                       |
|                                                  |                                                                                                                                                                                                                  | ProdPartCode                  | All Open                                |
| Dimensions (mm) (HxWxD)                          | 847x597x576                                                                                                                                                                                                      | Noise Rating (dB)             | Α                                       |
| Plug or Hardwired                                | UK Moulded Plug                                                                                                                                                                                                  |                               |                                         |
| Energy Rating                                    | Α                                                                                                                                                                                                                |                               |                                         |
| Max Spin Speed (rpm)                             | 1400                                                                                                                                                                                                             |                               |                                         |
| Energy Consumption per 100 wash cycles (kWh)     | 42                                                                                                                                                                                                               |                               |                                         |
| Energy Consumption per 100 wash/dry cycles (kWh) | 265                                                                                                                                                                                                              |                               |                                         |
| Drum Volume (L)                                  | 60                                                                                                                                                                                                               |                               |                                         |
| Motor System                                     | Permanent Magnet                                                                                                                                                                                                 |                               |                                         |
| Depth Max (mm)                                   | 599                                                                                                                                                                                                              |                               |                                         |
| Wheels/Feet                                      | 4 adj feet                                                                                                                                                                                                       |                               |                                         |
| Cord Length (m)                                  | 1.7                                                                                                                                                                                                              |                               |                                         |
| Inlet Hose Length (cm)                           | 150                                                                                                                                                                                                              |                               |                                         |
|                                                  |                                                                                                                                                                                                                  |                               |                                         |