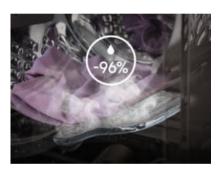

### LFR71864B

Steam instead of wash - in only 25 min. with 96% less water\*

Steaming instead of washing is one of the best ways to refresh clothes that do not need a full wash. The 7000 ProSteam® Washing Machine can use the steam cycle to refresh clothes, which consumes only 2L of water per cycle and is kinder to clothes.