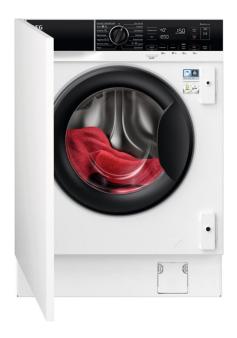

#### L8WE84636BI

#### SUPERIOR WASHING AND PERFECT DRYING COMBINED

The AEG 8000 PowerCare Washer Dryer uses pre-mixing technology to activate detergent power, offering superior washing results even at 30°C in less than one hour. Items are dried, not overdried, helping to keep their look and feel

#### **Product Benefits & Features**