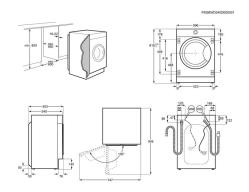

### L8WE84636BI

| Product Specification                            |                                                                                                                                                                       |                               |                                   |
|--------------------------------------------------|-----------------------------------------------------------------------------------------------------------------------------------------------------------------------|-------------------------------|-----------------------------------|
| Energy Rating (Wash&Dry)                         | D                                                                                                                                                                     | Cord Length (m)               | 1.7                               |
| Noise Rating (dB)                                | Α                                                                                                                                                                     | Inlet Hose Length (cm)        | 150                               |
| Washing Capacity (kg)                            | 8                                                                                                                                                                     | Total Electricity Loading (W) | 2100                              |
| Drying Capacity (kg)                             | 4                                                                                                                                                                     | Voltage (V)                   | 230-240                           |
| Dryer Type                                       | Condenser                                                                                                                                                             | Required Fuse (A)             | 13                                |
| Program List                                     | Eco 40-60, Cottons, Synthetics,<br>Delicates, Power Clean, Steam,<br>Spin/Drain, Rinse, Machine Clean,<br>Hygiene, Sport Wear, OutDoor, Wool,<br>Quick 20 Wash&Dry 60 | Frequency (Hz)                | 50                                |
|                                                  |                                                                                                                                                                       | Woolmark                      | 801327023_woolmarkblue_ariellenor |
|                                                  |                                                                                                                                                                       | Noise (dB)                    | 70                                |
|                                                  |                                                                                                                                                                       | Remaining Moisture (%)        | 0                                 |
| Push Button Functions                            | On/Off, Temp Selection, Spin<br>Selection, Wash Mode, Prewash,<br>Stain, Time Saving, Dry Mode, Drying<br>Time, Autodry, Start/Pause, Delayed<br>Start                |                               |                                   |
| Dimensions (mm) (HxWxD)                          | 819x596x553(max)                                                                                                                                                      |                               |                                   |
| Plug or Hardwired                                | UK Moulded Plug                                                                                                                                                       |                               |                                   |
| Energy Rating                                    | Α                                                                                                                                                                     |                               |                                   |
| Max Spin Speed (rpm)                             | 1600                                                                                                                                                                  |                               |                                   |
| Energy Consumption per 100 wash cycles (kWh)     | 47                                                                                                                                                                    |                               |                                   |
| Energy Consumption per 100 wash/dry cycles (kWh) | 217                                                                                                                                                                   |                               |                                   |
| Drum Volume (L)                                  | 52                                                                                                                                                                    |                               |                                   |
| Motor System                                     | Permanent Magnet                                                                                                                                                      |                               |                                   |
| Wheels/Feet                                      | 4 adjustable feet                                                                                                                                                     |                               |                                   |
|                                                  |                                                                                                                                                                       |                               |                                   |