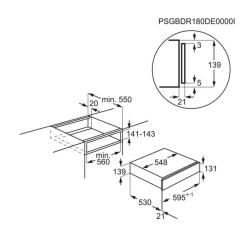

### **Product Specification**

| Installation Type                | Built-in                |
|----------------------------------|-------------------------|
| Dimensions (mm) (HxWxD)          | 139x596x530             |
| Built-in Dimensions (mm) (HxWxD) | 141x560x550             |
| Voltage (V)                      | 220-240                 |
| Required Fuse (A)                | 13                      |
| Frequency (Hz)                   | 50/60                   |
| Colour                           | Black                   |
| ProdPartCode                     | E - Generic Partner All |