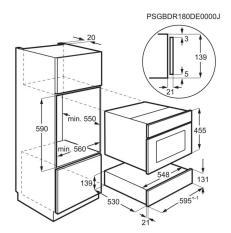

### **Product Specification**

| Installation Type                | Built-in                |
|----------------------------------|-------------------------|
| Dimensions (mm) (HxWxD)          | 139x596x530             |
| Built-in Dimensions (mm) (HxWxD) | 141x560x550             |
| Voltage (V)                      | 220-240                 |
| Required Fuse (A)                | 13                      |
| Frequency (Hz)                   | 50/60                   |
| Colour                           | Black                   |
| ProdPartCode                     | E - Generic Partner All |