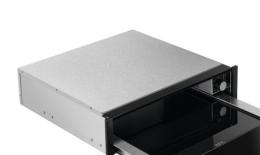

## KDE911424B

EG

Keep your plates and dishes warm

Ideal for keeping warm hot food until you are ready to serve, without drying food out.

#### In perfect style

Thanks to its stylish design, the warming drawer seamlessly integrates with the rest of your kitchen and perfectly matches your AEG oven.