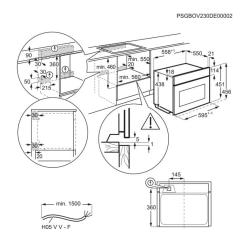

# GK6NK401B

| Product Specification             |                                                                                                                                                                                                                                                                    |                                                      |                                            |
|-----------------------------------|--------------------------------------------------------------------------------------------------------------------------------------------------------------------------------------------------------------------------------------------------------------------|------------------------------------------------------|--------------------------------------------|
| Main Colour                       | Black                                                                                                                                                                                                                                                              | Interior Light                                       | 1, Top halogen                             |
| Built-in Dimensions (mm) (HxWxD)  | 450x560x550                                                                                                                                                                                                                                                        | Lamp power (W)                                       | 25                                         |
| Functions (Main Oven)             | True fan cooking, Conventional/Traditional cooking, Turbo grilling, Pizza setting, Turbo grilling + Microwave, True fan cooking + Microwave, Defrost, Reheating, Microwave, Grill (menu), Bottom heat (menu), Frozen food (menu), Conventional cooking + microwave | Oven Energy Source                                   | Electrical                                 |
|                                   |                                                                                                                                                                                                                                                                    | Product Type                                         | Built-in Electric Oven                     |
|                                   |                                                                                                                                                                                                                                                                    | Gross Weight (Kg)                                    | 34                                         |
|                                   |                                                                                                                                                                                                                                                                    | Net Weight (Kg)                                      | 32.7                                       |
|                                   |                                                                                                                                                                                                                                                                    | Main Oven - Trays Included                           | 1 Dripping pan grey enamel, 1 Triv chromed |
|                                   |                                                                                                                                                                                                                                                                    | Main Oven - Shelves Included                         | 1 Wire shelf chromed                       |
| Connectivity                      | (menu), Grill + microwave (menu)<br>Yes                                                                                                                                                                                                                            | Main Oven - Shelf Support                            | Side grids Easy entry                      |
| Total Electricity Loading (W)     | 3000                                                                                                                                                                                                                                                               | Cord Length (m)                                      | 1.5                                        |
| , , ,                             | No                                                                                                                                                                                                                                                                 | Plug or Hardwired                                    | Hardwired connection only                  |
| Steam Category                    | Electronic display with clock, minute                                                                                                                                                                                                                              | Door surface temp. max., K (acc. to EN30 or 60335-1) | 20                                         |
| Timer Type                        | minder, cooking duration and delay start.                                                                                                                                                                                                                          | Included Fittings                                    | Wood screws                                |
| Main Oven - Internal Capacity (L) | 44                                                                                                                                                                                                                                                                 | Cavity Coating                                       | Grey Enamel                                |
| Cleaning                          | Clean enamel                                                                                                                                                                                                                                                       | N° of cavities                                       | 1                                          |
| Dimensions (mm) (HxWxD)           | 455x595x567                                                                                                                                                                                                                                                        | PNC                                                  | 944 005 250                                |
| , , , ,                           | Pop in / Pop out flat with spin metal                                                                                                                                                                                                                              | Bar Code                                             | 7333394115023                              |
| Oven control knob type            | caps                                                                                                                                                                                                                                                               | Voltage (V)                                          | 220-240                                    |
| Max Power Grill - Top Oven (W)    | 1900                                                                                                                                                                                                                                                               | Required Fuse (A)                                    | 16                                         |
| Max power oven, W                 | 3000                                                                                                                                                                                                                                                               |                                                      |                                            |
| Temperature Range                 | 30°C - 230°C                                                                                                                                                                                                                                                       |                                                      |                                            |