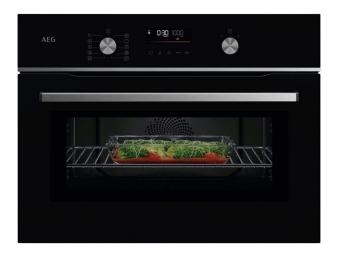

## GK6NK401B

#### Great results in half the time

The 6000 CombiQuick® CombiOven uses hot air circulation with microwave technology to provide cooking in half the time without sacrificing flavour. You can also grill, roast and bake – all in one.

### Cooked Evenly everywhere

The clever Hot Air convection system ensures hot air ciculates evenly throughout the oven cavity, for a cooking process that is faster, and more energy efficient.

- Connectivity: Control your oven via your smartphone or tablet.
- Electronic touch controls.
- · Cooling fan
- Microwave function
- Fan controlled defrosting
- LED digital display
- Isofront® Plus Triple Glazed Door
- Retractable controls
- Child lock
- Turbo grilling
- Inverter microwave technology cooks food evenly, preventing hot spots by spreading heat consistently.