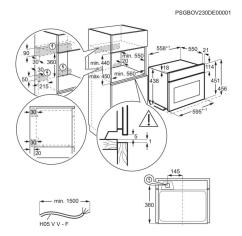

# GK6NK401B

| Product Specification             |                                                                                                                                                                                                                                                                    |                                                      |                                            |
|-----------------------------------|--------------------------------------------------------------------------------------------------------------------------------------------------------------------------------------------------------------------------------------------------------------------|------------------------------------------------------|--------------------------------------------|
| Main Colour                       | Black                                                                                                                                                                                                                                                              | Interior Light                                       | 1, Top halogen                             |
| Built-in Dimensions (mm) (HxWxD)  | 450x560x550                                                                                                                                                                                                                                                        | Lamp power (W)                                       | 25                                         |
| Functions (Main Oven)             | True fan cooking, Conventional/Traditional cooking, Turbo grilling, Pizza setting, Turbo grilling + Microwave, True fan cooking + Microwave, Defrost, Reheating, Microwave, Grill (menu), Bottom heat (menu), Frozen food (menu), Conventional cooking + microwave | Oven Energy Source                                   | Electrical                                 |
|                                   |                                                                                                                                                                                                                                                                    | Product Type                                         | Built-in Electric Oven                     |
|                                   |                                                                                                                                                                                                                                                                    | Gross Weight (Kg)                                    | 34                                         |
|                                   |                                                                                                                                                                                                                                                                    | Net Weight (Kg)                                      | 32.7                                       |
|                                   |                                                                                                                                                                                                                                                                    | Main Oven - Trays Included                           | 1 Dripping pan grey enamel, 1 Triv chromed |
|                                   |                                                                                                                                                                                                                                                                    | Main Oven - Shelves Included                         | 1 Wire shelf chromed                       |
| Connectivity                      | (menu), Grill + microwave (menu)<br>Yes                                                                                                                                                                                                                            | Main Oven - Shelf Support                            | Side grids Easy entry                      |
| Total Electricity Loading (W)     | 3000                                                                                                                                                                                                                                                               | Cord Length (m)                                      | 1.5                                        |
| , , ,                             | No                                                                                                                                                                                                                                                                 | Plug or Hardwired                                    | Hardwired connection only                  |
| Steam Category                    | Electronic display with clock, minute                                                                                                                                                                                                                              | Door surface temp. max., K (acc. to EN30 or 60335-1) | 20                                         |
| Timer Type                        | minder, cooking duration and delay start.                                                                                                                                                                                                                          | Included Fittings                                    | Wood screws                                |
| Main Oven - Internal Capacity (L) | 44                                                                                                                                                                                                                                                                 | Cavity Coating                                       | Grey Enamel                                |
| Cleaning                          | Clean enamel                                                                                                                                                                                                                                                       | N° of cavities                                       | 1                                          |
| Dimensions (mm) (HxWxD)           | 455x595x567                                                                                                                                                                                                                                                        | PNC                                                  | 944 005 250                                |
| , , , ,                           | Pop in / Pop out flat with spin metal                                                                                                                                                                                                                              | Bar Code                                             | 7333394115023                              |
| Oven control knob type            | caps                                                                                                                                                                                                                                                               | Voltage (V)                                          | 220-240                                    |
| Max Power Grill - Top Oven (W)    | 1900                                                                                                                                                                                                                                                               | Required Fuse (A)                                    | 16                                         |
| Max power oven, W                 | 3000                                                                                                                                                                                                                                                               |                                                      |                                            |
| Temperature Range                 | 30°C - 230°C                                                                                                                                                                                                                                                       |                                                      |                                            |