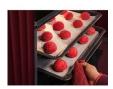

# Microwave with Hot Air. For better and faster heating

Microwave with Hot Air provides dual functions – microwave and convection cooking, which merges hot air circulation and advanced microwave technology with turntable so your food is cooked faster and more evenly.

### Cooked Evenly everywhere

The clever Hot Air convection system ensures hot air ciculates evenly throughout the oven cavity, for a cooking process that is faster, and more energy efficient.

- Connectivity: Control your oven via your smartphone or tablet.
- Electronic touch controls.
- · Cooling fan
- Microwave function
- Fan controlled defrosting
- LED digital display
- Isofront® Plus Triple Glazed Door
- Retractable controls
- Child lock
- Turbo grilling
- Inverter microwave technology cooks food evenly, preventing hot spots by spreading heat consistently.