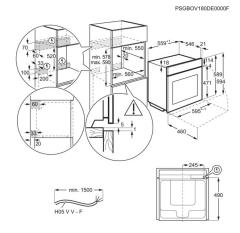

# GA5PB501AB

| Product Specification             |                                                                                                                                                   |                                                         |
|-----------------------------------|---------------------------------------------------------------------------------------------------------------------------------------------------|---------------------------------------------------------|
| Main Colour                       | Black                                                                                                                                             | Energy efficie                                          |
| Energy Rating                     | A+                                                                                                                                                | Oven                                                    |
| Built-in Dimensions (mm) (HxWxD)  | 590x560x550                                                                                                                                       | Main Oven C<br>Energy cons                              |
| Functions (Main Oven)             | True fan cooking, Conventional/Traditional cooking, Steam bake, Pizza setting, Bottom heat, Frozen foods, Moist fan baking, Grill, Turbo grilling | Main Oven F<br>consumption<br>Lamp power<br>Oven Energy |
| Connectivity                      | Yes                                                                                                                                               | Product Type                                            |
| Total Electricity Loading (W)     | 3250                                                                                                                                              | Noise (dB)                                              |
| Steam Category                    | Direct Steam                                                                                                                                      | <b>Gross Weigh</b>                                      |
| Timer Type                        | Electronic display with clock, minute minder, cooking duration and delay start.                                                                   | Net Weight (<br>Main Oven -                             |
| Main Oven - Internal Capacity (L) | 71                                                                                                                                                | Main Oven -                                             |
| Cleaning                          | Pyrolytic Self Clean                                                                                                                              | Main Oven -                                             |
| Dimensions (mm) (HxWxD)           | 594x595x567                                                                                                                                       | Plug or Hard                                            |
| Oven control knob type            | Pop in / Pop out flat with spin metal caps                                                                                                        | Door surface<br>EN30 or 603                             |
| Max Power Grill - Top Oven (W)    | 2300                                                                                                                                              | Included Fitti                                          |
| Max power oven, W                 | 3250                                                                                                                                              | Cavity Coatin                                           |
| Temperature Range                 | 30°C - 300°C                                                                                                                                      | N° of cavities                                          |
| Largest Surface area              | 1424                                                                                                                                              | PNC                                                     |
| Interior Light                    | 1, Top halogen                                                                                                                                    | Bar Code                                                |
|                                   |                                                                                                                                                   | Voltage (V)                                             |