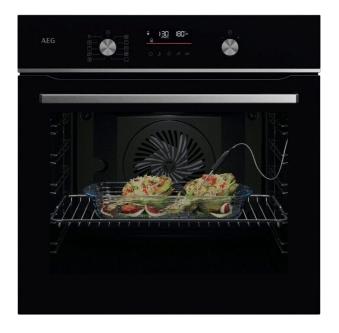

#### Better baking happens with steam

The 5000 SurroundCook® Oven with SteamBake is a multifunction oven that uses steam for perfect baking – dishes are golden-crispy outside while the inside remains tender and moist. And every dish is evenly cooked without having to turn or move the tray.

### SteamBake. The best baking results use steam

The SteamBake multifunction oven lets you add steam while baking. Dishes have better colour and crust, and are heated evenly without having to turn the tray or dish.