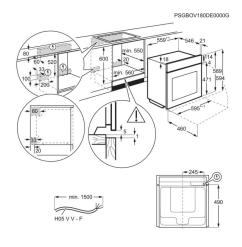

# GA5PB501AB

| Product Specification             |                                                                                                                                                   |                                                         |
|-----------------------------------|---------------------------------------------------------------------------------------------------------------------------------------------------|---------------------------------------------------------|
| Main Colour                       | Black                                                                                                                                             | Energy efficie                                          |
| Energy Rating                     | A+                                                                                                                                                | Oven                                                    |
| Built-in Dimensions (mm) (HxWxD)  | 590x560x550                                                                                                                                       | Main Oven C<br>Energy cons                              |
| Functions (Main Oven)             | True fan cooking, Conventional/Traditional cooking, Steam bake, Pizza setting, Bottom heat, Frozen foods, Moist fan baking, Grill, Turbo grilling | Main Oven F<br>consumption<br>Lamp power<br>Oven Energy |
| Connectivity                      | Yes                                                                                                                                               | Product Type                                            |
| Total Electricity Loading (W)     | 3250                                                                                                                                              | Noise (dB)                                              |
| Steam Category                    | Direct Steam                                                                                                                                      | <b>Gross Weigh</b>                                      |
| Timer Type                        | Electronic display with clock, minute minder, cooking duration and delay start.                                                                   | Net Weight (<br>Main Oven -                             |
| Main Oven - Internal Capacity (L) | 71                                                                                                                                                | Main Oven -                                             |
| Cleaning                          | Pyrolytic Self Clean                                                                                                                              | Main Oven -                                             |
| Dimensions (mm) (HxWxD)           | 594x595x567                                                                                                                                       | Plug or Hard                                            |
| Oven control knob type            | Pop in / Pop out flat with spin metal caps                                                                                                        | Door surface<br>EN30 or 603                             |
| Max Power Grill - Top Oven (W)    | 2300                                                                                                                                              | Included Fitti                                          |
| Max power oven, W                 | 3250                                                                                                                                              | Cavity Coatin                                           |
| Temperature Range                 | 30°C - 300°C                                                                                                                                      | N° of cavities                                          |
| Largest Surface area              | 1424                                                                                                                                              | PNC                                                     |
| Interior Light                    | 1, Top halogen                                                                                                                                    | Bar Code                                                |
|                                   |                                                                                                                                                   | Voltage (V)                                             |