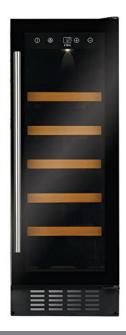

## FWC304BL Freestanding/ under counter slimline wine cooler

## Features

- Single temperature storage zone
- Black plinth
- UV-protective smoked toughened glass door
- Wooden slide-out shelves: 5
- Temperature memory function
- Electronic temperature control
- LED interior lighting
- Height adjustable plinth section
- Over temperature alarm
- Reversible door
- Exterior colour of cabinet: Black
- Interior colour of cabinet: Black