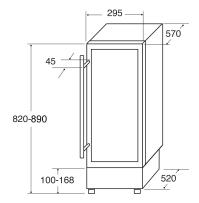

## **Technical specification**

- Power supply required: 13A
- Temperature range: 5 to 20
- Compressor driven
- Climate class: ST
- Power cable colour: Black
- Power cable length: 1.8m
- Refrigerant type: R600a
- UK plug