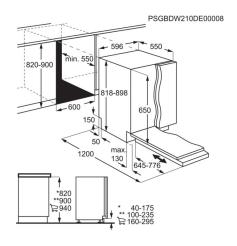

### FSB54907Z

| Product Specification            |                                                                                                                                       |
|----------------------------------|---------------------------------------------------------------------------------------------------------------------------------------|
| Series                           | 5000                                                                                                                                  |
| Energy Rating                    | С                                                                                                                                     |
| Number of Place Settings         | 14                                                                                                                                    |
| Dishwasher Programs              | 90 Minutes, AUTO Sense, ECO,<br>Machine Care, Quick 30 Minutes                                                                        |
| Indicators                       | Rinse aid, Salt, Buzzer, Delay start 3h,<br>Drying phase, Program selected,<br>Beam on floor two coloured,<br>XtraPower, Machine Care |
| Drying System                    | AirDry Technology                                                                                                                     |
| Noise Rating (dB)                | В                                                                                                                                     |
| Dimensions (mm) (HxWxD)          | 818x596x550                                                                                                                           |
| Built-in Dimensions (mm) (HxWxD) | 820-900x600x550                                                                                                                       |
| Water Supply                     | Cold or hot                                                                                                                           |
| Cord Length (m)                  | 15                                                                                                                                    |
| Inlet Hose Length (cm)           | 150                                                                                                                                   |
| Outlet Hose Length (cm)          | 150                                                                                                                                   |
| Total Electricity Loading (W)    | 1950                                                                                                                                  |
| Wheels/Feet                      | 2 adj feet + 1 front adj rear foot (adj 0 to 8cm)                                                                                     |
| Voltage (V)                      | 220-240                                                                                                                               |
| Required Fuse (A)                | 10                                                                                                                                    |
| Frequency (Hz)                   | 50                                                                                                                                    |
| Number of Programmes             | 5                                                                                                                                     |
| Number of Temperatures           | 2                                                                                                                                     |