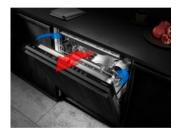

# **Up to 3X better drying using fresh air. Zero energy use**AirDry finshes drying with natural airflow instead of heat. The door automatically opens towards the end of the cycle, letting room-temperature air into the dishwasher.

#### Open the door to dry dishes

AirDry delivers up to 3x better drying performance when compared to closed-door systems. The door automatically opens at the end of the drying phase and air is circulated inside the machine. Dishes emerge perfectly dry. Every time.