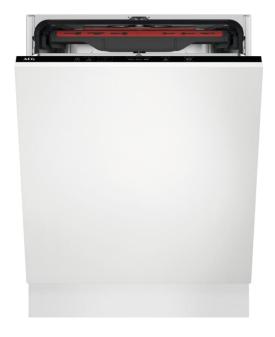

#### FSB54907Z

### FSB54907Z

| Product Specification            |                                                                                                                                       |
|----------------------------------|---------------------------------------------------------------------------------------------------------------------------------------|
| Series                           | 5000                                                                                                                                  |
| Energy Rating                    | С                                                                                                                                     |
| Number of Place Settings         | 14                                                                                                                                    |
| Dishwasher Programs              | 90 Minutes, AUTO Sense, ECO,<br>Machine Care, Quick 30 Minutes                                                                        |
| Indicators                       | Rinse aid, Salt, Buzzer, Delay start 3h,<br>Drying phase, Program selected,<br>Beam on floor two coloured,<br>XtraPower, Machine Care |
| Drying System                    | AirDry Technology                                                                                                                     |
| Noise Rating (dB)                | В                                                                                                                                     |
| Dimensions (mm) (HxWxD)          | 818x596x550                                                                                                                           |
| Built-in Dimensions (mm) (HxWxD) | 820-900x600x550                                                                                                                       |
| Water Supply                     | Cold or hot                                                                                                                           |
| Cord Length (m)                  | 15                                                                                                                                    |
| Inlet Hose Length (cm)           | 150                                                                                                                                   |
| Outlet Hose Length (cm)          | 150                                                                                                                                   |
| Total Electricity Loading (W)    | 1950                                                                                                                                  |
| Wheels/Feet                      | 2 adj feet + 1 front adj rear foot (adj 0 to 8cm)                                                                                     |
| Voltage (V)                      | 220-240                                                                                                                               |
| Required Fuse (A)                | 10                                                                                                                                    |
| Frequency (Hz)                   | 50                                                                                                                                    |
| Number of Programmes             | 5                                                                                                                                     |
| Number of Temperatures           | 2                                                                                                                                     |