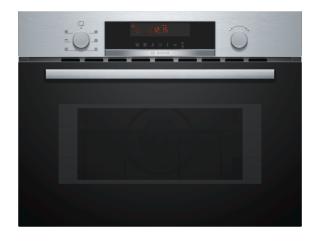

#### Serie | 4 Microwave oven

## **Built-in Microwave with hot air** function CMA583MS0B

### 4 defrost and 3 cooking programmes in microwave function, 8 programmes for combination function

- Microwave function: time saving preparation, defrosting and re-heating of dishes.
- Hotair: perfect results on one level thanks to optimal distribution of heat.
- AutoPilot 15: every dish is a perfect success thanks to 15 preset automatic programmes.
- LCD display control, red: easy-to-use thanks to direct access to additional functions, temperature recommendation and  $% \left( t\right) =\left( t\right) \left( t$ temperature indication.
- Pop-out controls: for an easy to clean front.

#### Design

- LCD Display (red display)
- Retractable control dials, Start button, Touch controls
- User-friendly electronics: extremely easy and comfortable operation
- electronic clock
- Drop down door
- Straight bar handle

#### **Features**

- LED light
- -
- Control panel lock Automatic safety switch off Door contact switch

#### Programmes/functions

- Built-in Microwave with hot air function with the heating functions: Microwave, Hot Air Cooking, Hotair grilling, full width variable grill, pizza function
- AutoPilot15
- 4 defrost and 3 cooking programmes
- Fast Heat