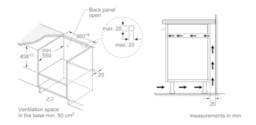

#### **Technical information**

- Appliance dimension (hxwxd): 454 mm x 594 mm x 570 mm
- Niche dimension (hxwxd): 450 mm 452 mm x 560 mm 568 mm x 550 mm
- installation in tall housing

#### Accessories

- 1 x grid high, 1 x grid flat, 1 x Turntable
- Please refer to the dimensions provided in the installation manual