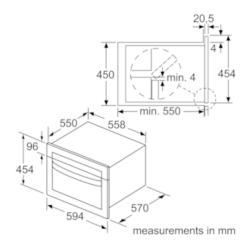

#### **Technical Data**

Type of micro-wave oven: MW-Combi Type of control: Electronic Color / Material Front : Stainless steel 454 x 594 x 570 Dimensions of the product (mm): Cavity dimensions (mm): 250 x 420 x 420 Length of electrical supply cord (cm) : 180 Net weight (kg): 35.0 39.0 Gross weight (kg): EAN code: 4242005036660 Maximum micro-wave power (W): 900 Connection rating (W): 3350 Current (A): 16 Voltage (V): 220-240 Frequency (Hz): 50 Plug type : fixed connection

#### **Technical information**

- Appliance dimension (hxwxd): 454 mm x 594 mm x 570 mm
- Niche dimension (hxwxd): 450 mm 452 mm x 560 mm 568 mm x 550 mm
- installation in tall housing