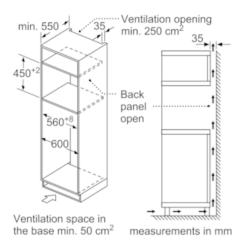

#### **Technical information**

- Appliance dimension (hxwxd): 454 mm x 594 mm x 570 mm
- Niche dimension (hxwxd): 450 mm 452 mm x 560 mm 568 mm x 550 mm
- installation in tall housing