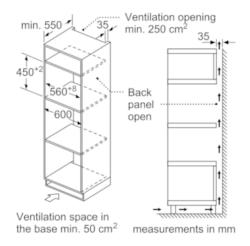

#### **Technical information**

- Appliance dimension (hxwxd): 454 mm x 594 mm x 570 mm
- Niche dimension (hxwxd): 450 mm 452 mm x 560 mm 568 mm x 550 mm
- installation in tall housing